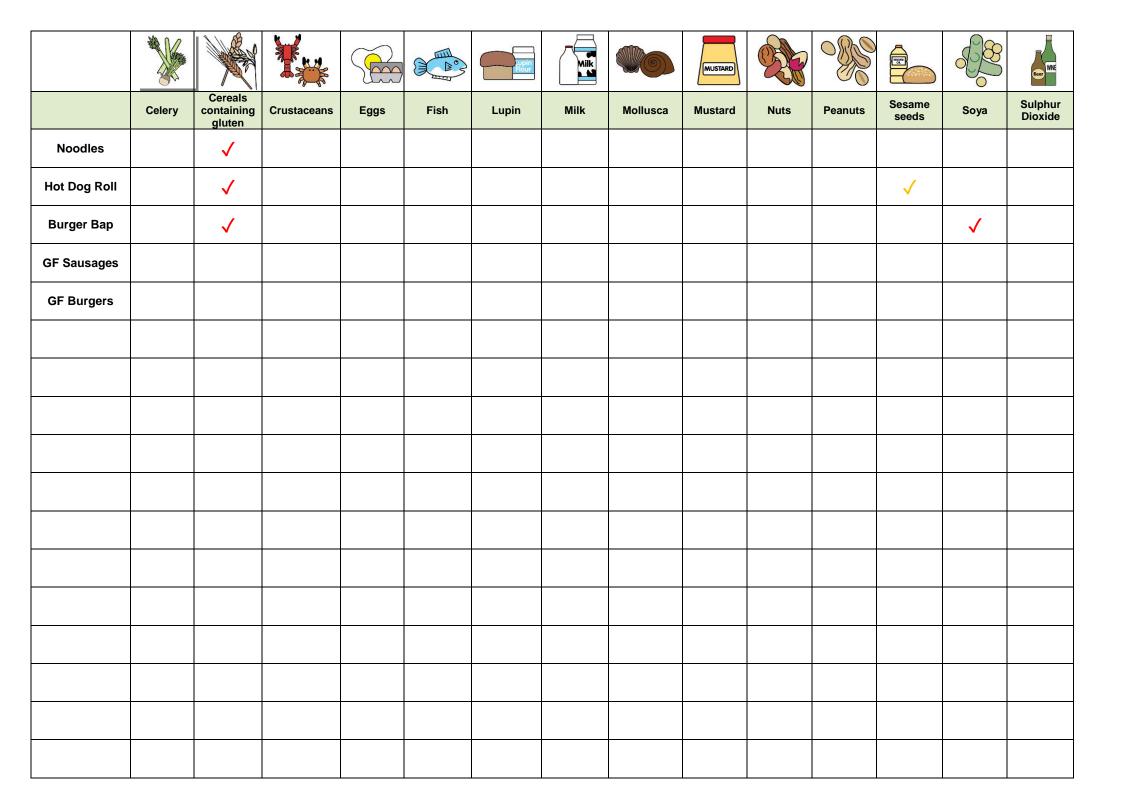

## DISHES AND THEIR ALLERGEN CONTENT – Ventrus – Primary School – Spring/Summer 2022

## √ Contains √ May Contain

|                                 |        |                           |             |             |          | lupin<br>Flour | Milk     |          | MUSTARD     |      |         | massw.       | - Co     | Beer WINE          |
|---------------------------------|--------|---------------------------|-------------|-------------|----------|----------------|----------|----------|-------------|------|---------|--------------|----------|--------------------|
|                                 | Celery | Cereals containing gluten | Crustaceans | Eggs        | Fish     | Lupin          | Milk     | Mollusca | Mustard     | Nuts | Peanuts | Sesame seeds | Soya     | Sulphur<br>Dioxide |
| Macaroni<br>Cheese              |        | <b>✓</b>                  |             |             |          |                | <b>✓</b> |          |             |      |         |              |          |                    |
| Beef Burger<br>PD               |        |                           |             |             |          |                |          |          |             |      |         |              |          | <b>\</b>           |
| Beef Burger<br>Gibbins          |        | ✓                         |             |             |          |                |          |          |             |      |         |              |          | <b>√</b>           |
| Roast Chicken                   |        |                           |             |             |          |                |          |          |             |      |         |              |          |                    |
| BBQ Chicken                     |        | ✓                         |             |             | <b>✓</b> |                |          |          | <b>&gt;</b> |      |         |              |          |                    |
| Fish Finger                     |        | <b>✓</b>                  |             |             | <b>✓</b> |                |          |          |             |      |         |              |          |                    |
| Cheese Wheel                    |        | ✓                         |             | <b>&gt;</b> |          |                | <b>✓</b> |          | <b>✓</b>    |      |         |              |          |                    |
| Pasta<br>Bolognaise             |        | ✓                         |             |             |          |                |          |          |             |      |         |              |          |                    |
| Roast<br>Gammon                 |        |                           |             |             |          |                |          |          |             |      |         |              |          |                    |
| HR Salmon<br>Fillet             |        | ✓                         |             |             | <b>✓</b> |                | <b>✓</b> |          |             |      |         |              |          |                    |
| Butchers<br>Sausage             |        | ✓                         |             |             |          |                |          |          |             |      |         |              |          |                    |
| Margherita<br>Pizza Base<br>Mix |        | ✓                         |             | <b>✓</b>    |          |                | <b>✓</b> |          |             |      |         |              | <b>✓</b> |                    |
| Margherita<br>Pizza Base        |        | <b>√</b>                  |             | <b>✓</b>    |          |                |          |          |             |      |         |              |          |                    |
| Chicken &<br>Noodles            |        | <b>√</b>                  |             | <b>✓</b>    |          |                |          |          |             |      |         |              | <b>✓</b> |                    |
| Roast Pork &<br>Apple Sauce     |        |                           |             |             |          |                |          |          |             |      |         |              |          |                    |