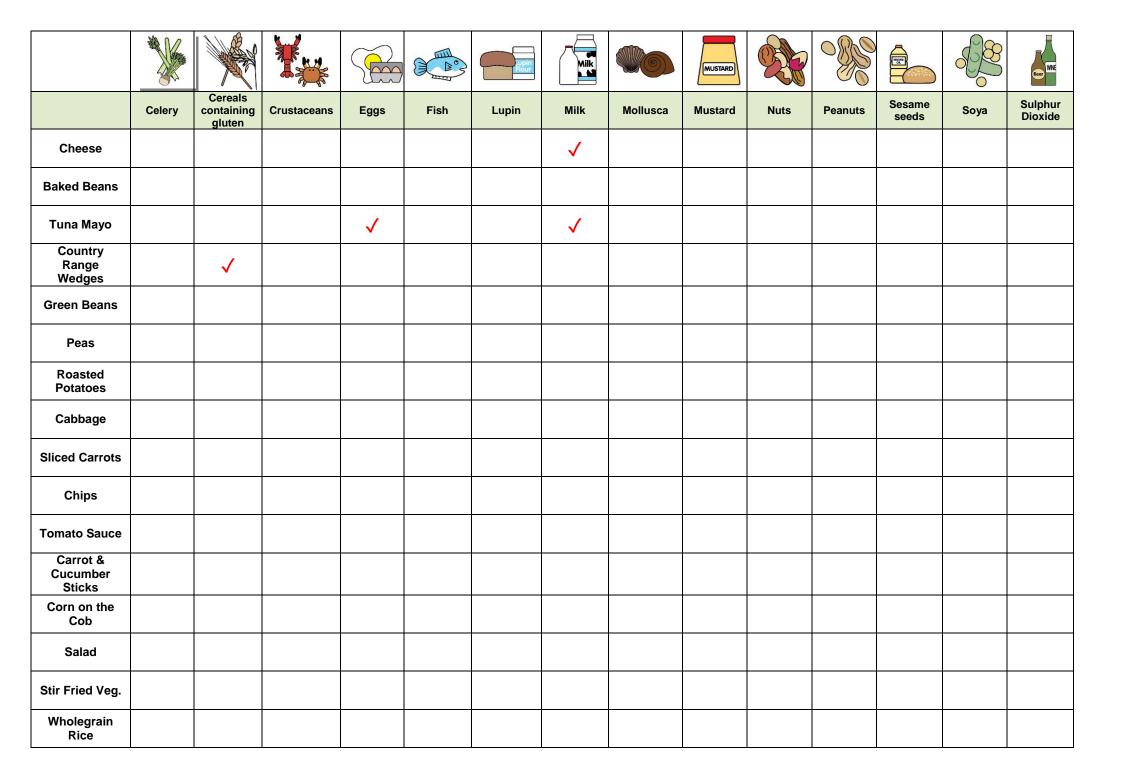

## DISHES AND THEIR ALLERGEN CONTENT – Ventrus – Primary School – Spring/Summer 2022

## √ Contains √ May Contain

|                                 |        |                           |             |             |          | lupin<br>Flour | Milk     |          | MUSTARD     |      |         | massw.       | - Co     | Beer WINE          |
|---------------------------------|--------|---------------------------|-------------|-------------|----------|----------------|----------|----------|-------------|------|---------|--------------|----------|--------------------|
|                                 | Celery | Cereals containing gluten | Crustaceans | Eggs        | Fish     | Lupin          | Milk     | Mollusca | Mustard     | Nuts | Peanuts | Sesame seeds | Soya     | Sulphur<br>Dioxide |
| Macaroni<br>Cheese              |        | <b>✓</b>                  |             |             |          |                | <b>✓</b> |          |             |      |         |              |          |                    |
| Beef Burger<br>PD               |        |                           |             |             |          |                |          |          |             |      |         |              |          | <b>\</b>           |
| Beef Burger<br>Gibbins          |        | ✓                         |             |             |          |                |          |          |             |      |         |              |          | <b>√</b>           |
| Roast Chicken                   |        |                           |             |             |          |                |          |          |             |      |         |              |          |                    |
| BBQ Chicken                     |        | ✓                         |             |             | <b>✓</b> |                |          |          | <b>&gt;</b> |      |         |              |          |                    |
| Fish Finger                     |        | <b>✓</b>                  |             |             | <b>✓</b> |                |          |          |             |      |         |              |          |                    |
| Cheese Wheel                    |        | ✓                         |             | <b>&gt;</b> |          |                | <b>✓</b> |          | <b>✓</b>    |      |         |              |          |                    |
| Pasta<br>Bolognaise             |        | ✓                         |             |             |          |                |          |          |             |      |         |              |          |                    |
| Roast<br>Gammon                 |        |                           |             |             |          |                |          |          |             |      |         |              |          |                    |
| HR Salmon<br>Fillet             |        | ✓                         |             |             | <b>✓</b> |                | <b>✓</b> |          |             |      |         |              |          |                    |
| Butchers<br>Sausage             |        | ✓                         |             |             |          |                |          |          |             |      |         |              |          |                    |
| Margherita<br>Pizza Base<br>Mix |        | ✓                         |             | <b>✓</b>    |          |                | <b>✓</b> |          |             |      |         |              | <b>✓</b> |                    |
| Margherita<br>Pizza Base        |        | <b>√</b>                  |             | <b>✓</b>    |          |                |          |          |             |      |         |              |          |                    |
| Chicken &<br>Noodles            |        | <b>√</b>                  |             | <b>✓</b>    |          |                |          |          |             |      |         |              | <b>✓</b> |                    |
| Roast Pork &<br>Apple Sauce     |        |                           |             |             |          |                |          |          |             |      |         |              |          |                    |